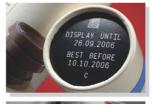

Its factory located in Spain works directly for the automotive sector and needed to code its products with an indelible mark.

# CASE **study**

Macsa installed different F series of CO2 lasers, networked through and controlled by Marca software.

After nine years experience coding with F lasers, Robert Bosch decided to renovate its marking and coding systems with Macsa's new range of K series. With a compact design and easy-to use system the Macsa K-series is the solution for marking products with incredibly clear messages at minimal operating costs.