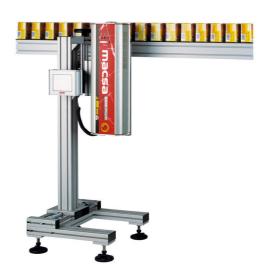

# CASE **study**

Macsa installed different F series of CO2 lasers, networked through and controlled by Marca software.

After nine years experience coding with F lasers, Robert Bosch decided to renovate its marking and coding systems with Macsa's new range of K series. With a compact design and easy-to use system the Macsa K-series is the solution for marking products with incredibly clear messages at minimal operating costs.

"When we decided to upgrade our systems, we found that the new K-series would fit our needs more effectively. We found some other suppliers, some cheaper than Macsa, but we choose Macsa for customer service and obviously for the good results we have had with its previous F systems. Needless to say we are very pleased with our partner. The newer units are very fast and reliable"