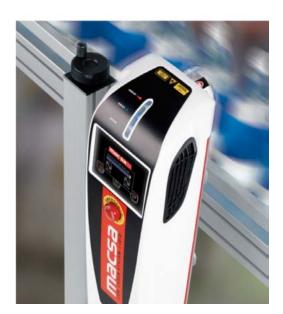

## **LASER SOLD**

2 iCON Laser Kits

This customer manufactures water bottling machines/systems that they sell worldwide, the two iCON will be headed to Iraq. They manufacture around 25 systems a year that they will need lasers for. Previously used Imaje CIJ and tested the Domino D300 + laser before choosing the iCON after a successful demo, it's easy programming, and cost.