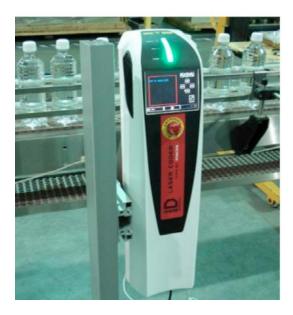

## **LASER SOLD**

2 iCON Laser Kits

This customer manufactures water bottling machines/systems that they sell worldwide, the two iCON will be headed to Iraq. They manufacture around 25 systems a year that they will need lasers for. Previously used Imaje CIJ and tested the Domino D300 + laser before choosing the iCON after a successful demo, it's easy programming, and cost.