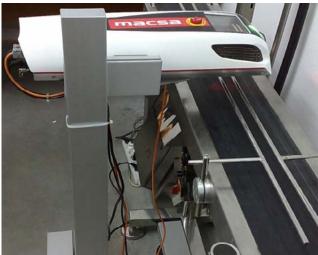

## **LASER SOLD**

1 iCON2

# LENS FOCAL LENGTH AND SIZE OFMESSAGE

35x35 mm lens, 7 characters

An iCON2 suited perfectly for such an application. Small, compact, affordable, cheap - these advantages helped to make a quick decision from the customer's side. The customer wanted to get the laser ASAP, we had one on stock, so we just brought a laser to this customer and installed it on a customer's conveyor without any delay.