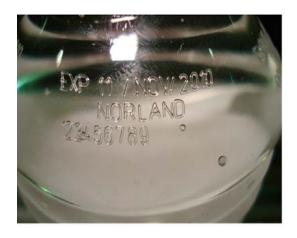

## **MESSAGE**

Printing of 2 lines
Line 1 -> 18 characters
Line 2 -> 15 characters of
alpha-numeric text in PET in 100 FPM

This customer manufactures water bottling machines/systems that they sell worldwide, the two iCON will be headed to Iraq. They manufacture around 25 systems a year that they will need lasers for. Previously used Imaje CIJ and tested the Domino D300 + laser before choosing the iCON after a successful demo, it's easy programming, and cost.