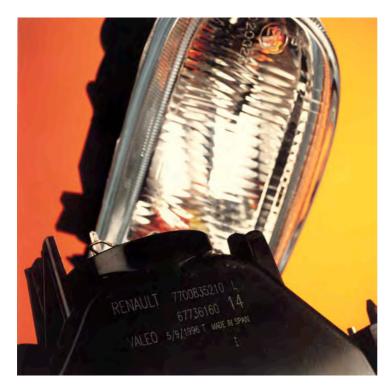

In Spain, it produces headlights, and needs its products which different variable information. All the headlights should be marked with the following records: right or left, to which country they are going to be shipped and batch number.