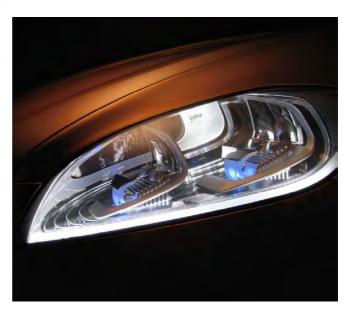

In Spain, it produces headlights, and needs its products which different variable information. All the headlights should be marked with the following records: right or left, to which country they are going to be shipped and batch number.