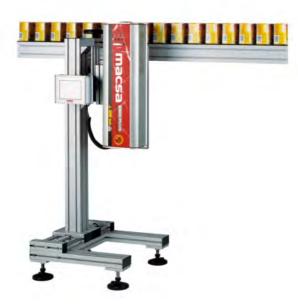

## CASE **study**

Macsa decided to install a special laser secure cabin, the headlight moved automatically into the cabin, it was marked and moved back again to be removed by the operator. Depending on the message sent to the laser the system marked one or another code, giving also the starting and the final signal.